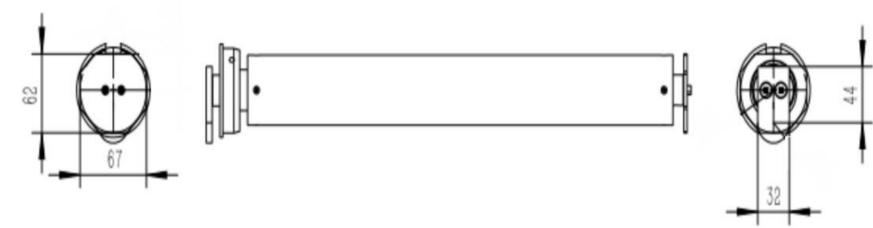

## **Technical specifications**

| Model                   | FS-25                                           |
|-------------------------|-------------------------------------------------|
| Nominal Voltage         | 24-38VAC                                        |
| Torque                  | 13Nm                                            |
| Lifting capacity        | 25kg                                            |
| Current                 | 2.6A                                            |
| Idle speed (mm/s)       | 0.1m/s                                          |
| Full speed              | 0.077m/s                                        |
| Descend speed           | 0.13m/s                                         |
| IP rating               | IP50                                            |
| Operating temperatures  | -30°C +60°C                                     |
| Motor rating            | 80w                                             |
| Diameter                | 55mm                                            |
| Length                  | 49cm<br>47cm ( not including shaft)             |
| Type of gear            | Reduction gear                                  |
| Cable                   | 0.8m                                            |
| Bracket                 | Ordered with motor                              |
| Standard colour         | Black                                           |
| Other colour customized | Other RAL colours available                     |
| Note                    | We reserve the right to make technical changes. |