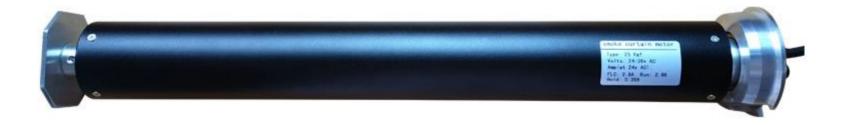

### **Smoke Curtain Motor**

#### **Description**

Smoke and fire curtains are widely used in factory, mall, school and many other buildings. They are very helpful to stop the spread of smoke and fire in a fire. They enable people to have more time to escape from dangerous fire place and protect internal building and materials. Smoke curtain motor is usually installed inside of headbox of smoke curtain.

- Smoke curtain motor is particularly designed for smoke curtain.
- Different lifting capacity can be customized by your project requirements.
- •120 minute integrity to 600°C for smoke channel use.
- Protection Grade : IP50
- If there is an episode of total power loss, the gravity fail-safe will ensure controlled, and appropriately timed deployment.
- Easy to install.
- Black colour standard, RAL colours available