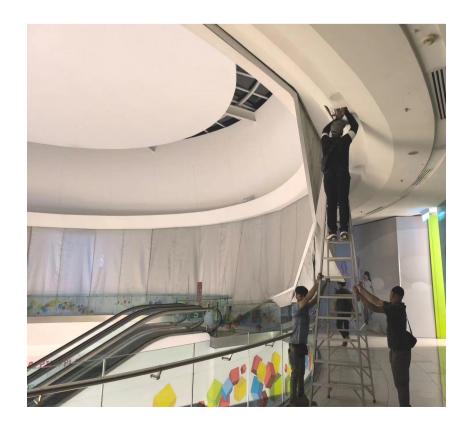

ating temperatures  | -30°C +60°C                                     |
| Motor rating            | 80w                                             |
| Diameter                | 55mm                                            |
| Length                  | 49cm<br>47cm ( not including shaft)             |
| Type of gear            | Reduction gear                                  |
| Cable                   | 0.8m                                            |
| Bracket                 | Ordered with motor                              |
| Standard colour         | Black                                           |
| Other colour customized | Other RAL colours available                     |
| Note                    | We reserve the right to make technical changes. |







# **Application**