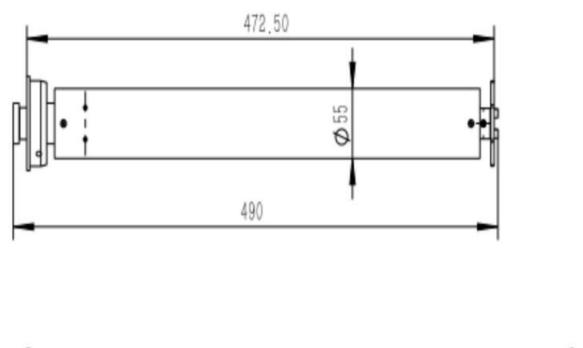

## **Technical specifications**

| Model                   | FS-25                                           |
|-------------------------|-------------------------------------------------|
| Nominal Voltage         | 24-38VAC                                        |
| Torque                  | 13Nm                                            |
| Lifting capacity        | 25kg                                            |
| Current                 | 2.6A                                            |
| Idle speed (mm/s)       | 0.1m/s                                          |
| Full speed              | 0.077m/s                                        |
| Descend speed           | 0.13m/s                                         |
| IP rating               | IP50                                            |
| Operating temperatures  | -30°C +60°C                                     |
| Motor rating            | 80w                                             |
| Diameter                | 55mm                                            |
| Length                  | 49cm<br>47cm ( not including shaft)             |
| Type of gear            | Reduction gear                                  |
| Cable                   | 0.8m                                            |
| Bracket                 | Ordered with motor                              |
| Standard colour         | Black                                           |
| Other colour customized | Other RAL colours available                     |
| Note                    | We reserve the right to make technical changes. |