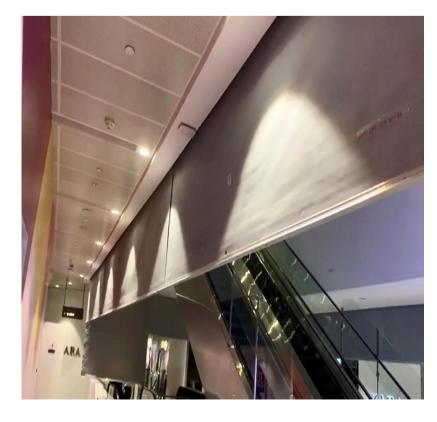

#### **Description**

Smoke and fire curtains are widely used in factory, mall, school and many other buildings. They are very helpful to stop the spread of smoke and fire in a fire. They enable people to have more time to escape from dangerous fire place and protect internal building and materials. Smoke curtain motor is usually installed inside of headbox of smoke curtain.

# **Application**