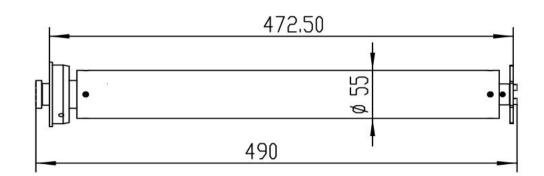

## **Technical specifications**

| Model                   | SCM-25                                               |
|-------------------------|------------------------------------------------------|
| Nominal Voltage         | 24-38VAC                                             |
| Lifting capacity        | 25kg                                                 |
| FLC Current (at 24vAC)  | 2.7A                                                 |
| Run Current (at 24vAC)  | 2.5A                                                 |
| Hold Current (at 24vAC) | 0.37A                                                |
| IP rating               | IP50                                                 |
| Operating temperatures  | -30°C +60°C                                          |
| Motor rating            | 80w                                                  |
| Diameter                | 55mm                                                 |
| Size                    | 49cm*Φ55                                             |
| Cable                   | 0.8m                                                 |
| Colour                  | Black (Standard colour), Other RAL colours available |
| Bracket                 | Ordered with motor                                   |
| Note                    | We reserve the right to make technical changes.      |