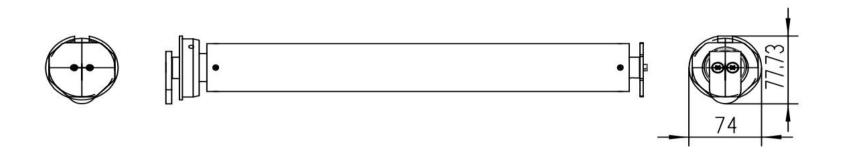

## **Technical specifications**

| Model                   | SCM-25                                               |
|-------------------------|------------------------------------------------------|
| Nominal Voltage         | 24-38VAC                                             |
| Lifting capacity        | 25kg                                                 |
| FLC Current (at 24vAC)  | 2.7A                                                 |
| Run Current (at 24vAC)  | 2.5A                                                 |
| Hold Current (at 24vAC) | 0.37A                                                |
| IP rating               | IP50                                                 |
| Operating temperatures  | -30°C +60°C                                          |
| Motor rating            | 80w                                                  |
| Diameter                | 55mm                                                 |
| Size                    | 49cm*Φ55                                             |
| Cable                   | 0.8m                                                 |
| Colour                  | Black (Standard colour), Other RAL colours available |
| Bracket                 | Ordered with motor                                   |
| Note                    | We reserve the right to make technical changes.      |