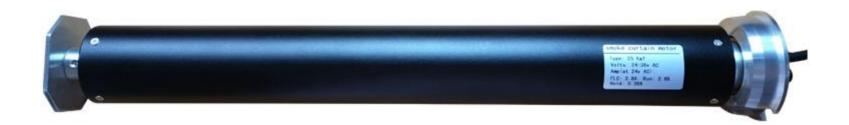

## **Smoke Curtain Motor**

### **SCM** series

#### Description

Smoke and fire curtains are widely used in factory, mall, school and many other buildings. They are very helpful to stop the spread of smoke and fire in a fire. They enable people to have more time to escape from dangerous fire place and protect internal building and materials. Smoke curtain motor is usually installed inside of headbox of smoke curtain.

- Smoke curtain motor is particularly designed for smoke curtain.
- Different lifting capacity can be customized by your project requirements.
- •120 minute integrity to 600°C for smoke channel use.
- Protection Grade : IP50
- If there is an episode of total power loss, the gravity fail-safe will ensure controlled, and appropriately timed deployment.
- Easy to install.
- Black colour standard, RAL colours available