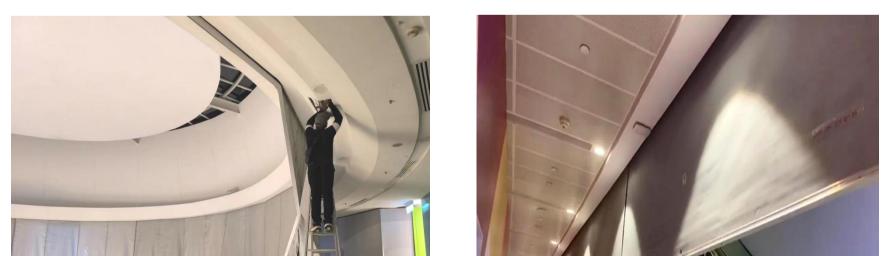

|
| IP rating               | IP50                                                 |
| Operating temperatures  | -30°C +60°C                                          |
| Motor rating            | 80w                                                  |
| Diameter                | 55mm                                                 |
| Size                    | 49cm*Φ55                                             |
| Cable                   | 0.8m                                                 |
| Colour                  | Black (Standard colour), Other RAL colours available |
| Bracket                 | Ordered with motor                                   |
| Note                    | We reserve the right to make technical changes.      |

www.lerontec.com







# Application







www.lerontec.com