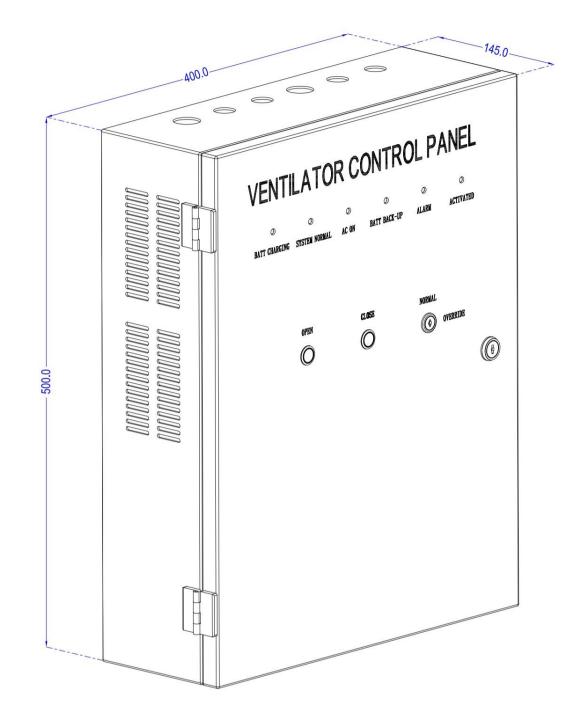

# **Technical specifications**

| Model                                     | VCP                                                       |  |  |
|-------------------------------------------|-----------------------------------------------------------|--|--|
| Input Voltage                             | 230VAC±10%                                                |  |  |
| Output Voltage                            | 24VDC                                                     |  |  |
| Rated Current ( available)                | 8A, 16A, 32A, 64A, 90A                                    |  |  |
| Natural ventilation                       | $\checkmark$                                              |  |  |
| Fire signal feedback of smoke ventilation | $\checkmark$                                              |  |  |
| Alarm of smoke ventilation                | $\checkmark$                                              |  |  |
| Opening&closing time set                  | $\checkmark$                                              |  |  |
| Manual control by front of panel          | $\checkmark$                                              |  |  |
| Back up supply                            | 72 hours                                                  |  |  |
| Battery charging                          | $\checkmark$                                              |  |  |
| Bus control                               | Optional                                                  |  |  |
| Emergency button                          | Optional                                                  |  |  |
| Wind&rain detect                          | Optional                                                  |  |  |
| Remote control                            | Optional                                                  |  |  |
| Operating temperatures                    | -10°C +50°C                                               |  |  |
| Size                                      | 500 x 400 x 145mm (H xW x D)                              |  |  |
| Materials                                 | Steel case (standard),<br>Stainless steel case (Optional) |  |  |
| Colour                                    | Gray                                                      |  |  |
| Note                                      | We reserve the right to make technical changes.           |  |  |

### Dimension

| Part No. | Current | Height (H) | Width (W) | Depth (D) |
|----------|---------|------------|-----------|-----------|
|          | (A)     | (mm)       | (mm)      | (mm)      |
| VCP-F-16 | 16      | 500        | 400       | 145       |
| VCP-F-32 | 32      | 500        | 400       | 145       |
| VCP-F-64 | 64      | 500        | 400       | 145       |