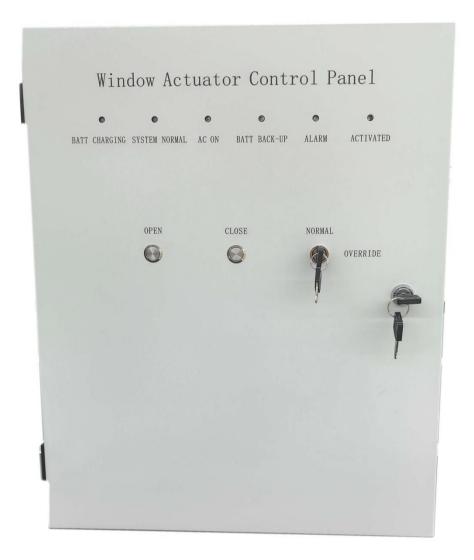

#### Description

Ventilator control panel is suitable for natural and smoke ventilation. The smoke extraction controller of the VCP series has a wide current ranges from 8 to 90 amperes. It can be used for opening and closing of facade window, louver, skylight, dome or similar for natural and smoke ventilation.

- For comfort ventilation
- For smoke ventilation
- Available in different currents demand
- Can be linked to other controller in a group
- Built-in 72 hours battery back-up
- Indication of the operating condition on cover
- Fire signal feedback
- Opening&closing time set
- More functions can be extended with module slot
- According to EN12101-10

# **Technical specifications**

| Model                                     | VCP                                                       |  |  |
|-------------------------------------------|-----------------------------------------------------------|--|--|
| Input Voltage                             | 230VAC±10%                                                |  |  |
| Output Voltage                            | 24VDC                                                     |  |  |
| Rated Current ( available)                | 8A, 16A, 32A, 64A, 90A                                    |  |  |
| Natural ventilation                       | $\checkmark$                                              |  |  |
| Fire signal feedback of smoke ventilation | $\checkmark$                                              |  |  |
| Alarm of smoke ventilation                | $\checkmark$                                              |  |  |
| Opening&closing time set                  | $\checkmark$                                              |  |  |
| Manual control by front of panel          | $\checkmark$                                              |  |  |
| Back up supply                            | 72 hours                                                  |  |  |
| Battery charging                          | $\checkmark$                                              |  |  |
| Bus control                               | Optional                                                  |  |  |
| Emergency button                          | Optional                                                  |  |  |
| Wind&rain detect                          | Optional                                                  |  |  |
| Remote control                            | Optional                                                  |  |  |
| Operating temperatures                    | -10°C +50°C                                               |  |  |
| Size                                      | 500 x 400 x 145mm (H xW x D)                              |  |  |
| Materials                                 | Steel case (standard),<br>Stainless steel case (Optional) |  |  |
| Colour                                    | Gray                                                      |  |  |
| Note                                      | We reserve the right to make technical changes.           |  |  |