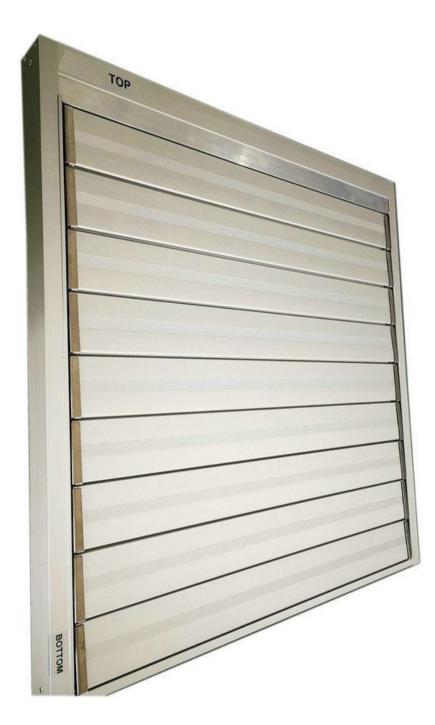

## **AS** series

Description

Aluminum louver is increasingly used in office building, home, school, hospital, factory, industry due to their advantages of beauty, heat insulation, good lighting, natural and smoke ventilation, wind and rain protection, and privacy protection.

- Movable blade can realize different angle adjustment.
- Rain&wind resisting and dust-resisting
- To be used together with window actuator or manual control
- Easy mounting

www.lerontec.com

## **Technical Data**

| Model           | AS-125                                          |
|-----------------|-------------------------------------------------|
| Materials       | Aluminum alloy                                  |
| Control Mode    | Electric or manual control                      |
| Opening angle   | 0-90 degrees                                    |
| Blade width     | 125mm                                           |
| Blade thickness | 12mm                                            |
| Colour          | Anodized aluminium. Other RAL colours available |