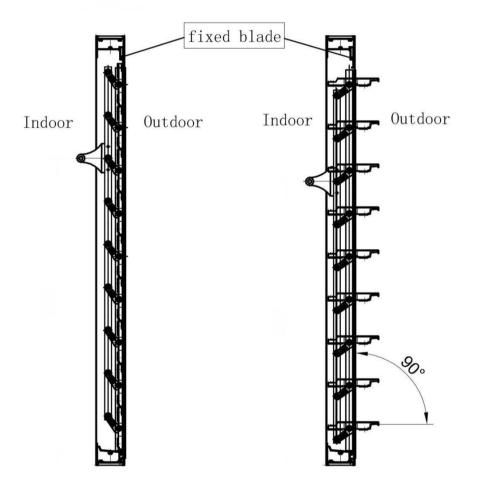

## Drawing

www.lerontec.com

- Movable blade can realize different angle adjustment.
- Rain&wind resisting and dust-resisting
- To be used together with window actuator or manual control
- Easy mounting

www.lerontec.com

## **Technical Data**

| Model           | AS-125                                          |
|-----------------|-------------------------------------------------|
| Materials       | Aluminum alloy                                  |
| Control Mode    | Electric or manual control                      |
| Opening angle   | 0-90 degrees                                    |
| Blade width     | 125mm                                           |
| Blade thickness | 12mm                                            |
| Colour          | Anodized aluminium. Other RAL colours available |